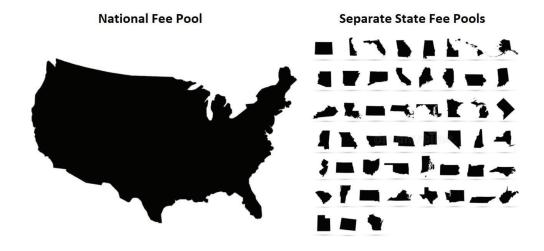

rticipating Litigating Subdivisions will be the average of the final amounts calculated in paragraphs 3.a and 3.b above.<sup>25</sup>

Paragraph 3.a represents allocation based on a proportional share of a National Fee Pool, while paragraph 3.b represents allocation based on a proportional share of the Separate State Fee Pools. In other words, for the National Fee Pool described above in paragraph 3.a, the contingency fee contract rate is compared to all other contingency fee contract rates in the nation. For the Separate State Fee Pools described above in paragraph 3.b, the contingency fee contract terms are compared to the other contingency fee contract terms in that same State. The National Fee Pool and the Separate State Fee Pools are given equal weighting. This is illustrated below.



Using the first methodology, Attorneys for two Subdivisions in different States with the same amount calculated under paragraph 2.b would be assigned the same amount under paragraph 3.a. Using the second methodology, Attorneys for the same two Subdivisions would be assigned different amounts under paragraph 3.b because they are in different States. Specifically, the Subdivision in the State with a smaller proportion of Participating

<sup>&</sup>lt;sup>25</sup> The model also enforces a maximum fee award of 20% of the amount calculated in 2.b. This rule is designed to prevent windfalls by addressing over-allocation in a small number of states with relatively few Litigating Subdivisions. An estimated 97% of Qualifying Representations are not impacted this rule. The description in this doc